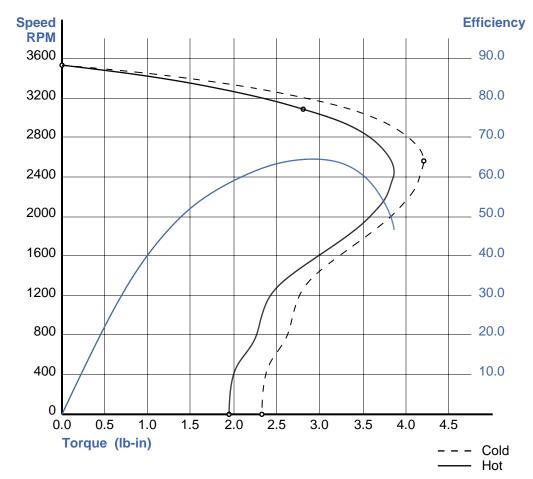

#### Rating:

Product ID:

Speed: 3092.5 rpm
Torque: 2.8lb-in
Current: 1.50 amps
Output: 102 watts
Output: 0.1374 HP

5312

#### Breakdown (Cold):

Speed: 2568.50 rpm Torque: 4.20 lb-in

#### Pullup (Cold):

Speed: 0.0 rpm Torque: 2.32lb-in

### Efficiency:

Gearbox:

Motor: 64.6 % System: 64.6 %

#### Start/Stall Conditions:

Current: 2.95 amps Torque: 2.32 lb-in

## Speed, Efficiency Vs. Torque

Notes: Capacitor - 18uF 250V

There are not implied warranties that the goods shall be merchantable or that they are fit for a particular purpose.

© 2020 Groschopp, Inc.