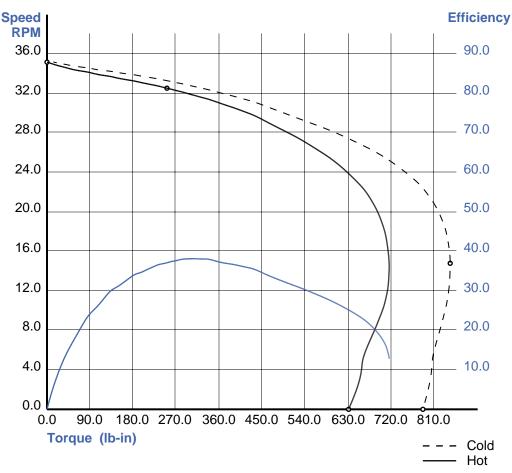

## Speed, Efficiency Vs. Torque

# 08/17/20

76269

Rating: Speed: 32.5 rpm Torque: 250.7lb-in Current: 1.09 amps Output: 97 watts Output: 0.1295 HP Breakdown (Cold): Speed: 14.8 rpm Torque: 842.59 lb-in Pullup (Cold): Speed: 0.0 rpm Torque: 785.53lb-in **Duty Cycle:** 

On: Continuous

Efficiency:

Gearbox: 52.8 % Motor: 70.4 % System: 37.1 %

#### Start/Stall Conditions:

Current: 4.10 amps Torque: 785.53 lb-in

www.groschopp.com

08/1//2

DATA SHEET

**SPECIFICATIONS** 

Product ID: